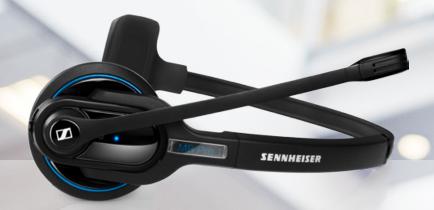

# A genuine ear-opener for the all day user

The new MB Pro Series premium Bluetooth® headsets deliver outstanding wireless sound and exceptional listening and wearing comfort. With Sennheiser voice clarity and ultra noise-cancelling microphone, conversations have never been clearer and more intelligible for listener or caller.

### **Great call quality and a** relaxed listening experience

The new MB Pro Series of premium Bluetooth® headsets is designed for business professionals demanding wireless communication freedom, brilliant sound quality, and exceptional wearing comfort.

Adjustable boom arm

for optimum positioning

and voice recognition

Ultra noise-canceling

microphone for perfect speech transmission