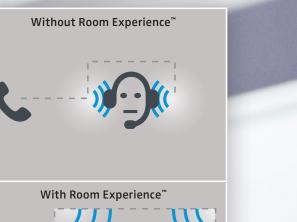

#### Room Experience™\*

For a more natural and comfortable listening experience giving less listening fatigue for the all-day user

ear-pads for a perfect fit to ensure a truly comfortable

avoid wearing a neighbor's

## Room Experience™\* technology

In our ongoing quest for an even better user listening experience, Sennheiser has created a unique new way to experience headset sound on calls. We call it Sennheiser Room Experience™ and it's designed to reduce listener fatigue for all-day users. By externalizing the sound from your head, Room Experience™ gives you the impression that you are having a conversation with a person in the same room. This more realistic sound gives you a more natural and comfortable listening experience and reduced listener fatigue.