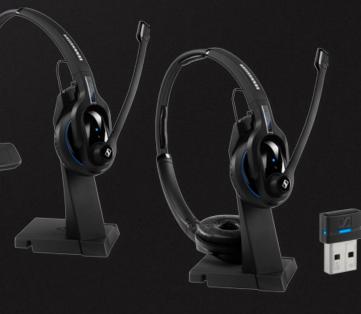

#### MB Pro 1 UC & MB Pro 2 UC **Optimized for Unified Communications (UC)**

- Premium Bluetooth® single (Pro 1 UC) and
- double (Pro 2 UC)-sided headsets for all-day use with softphones, mobile phones, and
- Optimized for all major UC and softphone
- Come with USB dongle and USB charger

#### MB Pro 1 UC ML & MB Pro 2 UC ML

#### **Optimized for Microsoft Lync**

- Premium Bluetooth® single (Pro 1 UC ML) and double (Pro 2 UC ML)-sided headsets optimized for all-day use with Microsoft Lync, mobile phones, and tablets
- Optimized for Microsoft Lync
- Come with USB dongle and USB charger stand