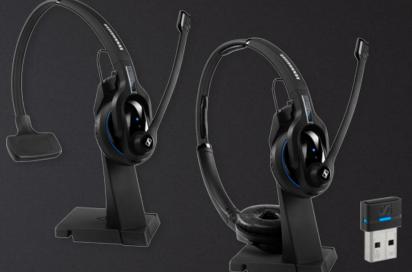

#### MB Pro 1 & MB Pro 2

- Premium Bluetooth® single (Pro 1) and double (Pro 2)-sided headsets for all-day use with mobile phones and mobile devices
- Come with USB charging cable

#### MB Pro 1 UC & MB Pro 2 UC **Optimized for Unified Communications (UC)**

- Premium Bluetooth® single (Pro 1 UC) and
- double (Pro 2 UC)-sided headsets for all-day use with softphones, mobile phones, and
- Optimized for all major UC and softphone
- Come with USB dongle and USB charger